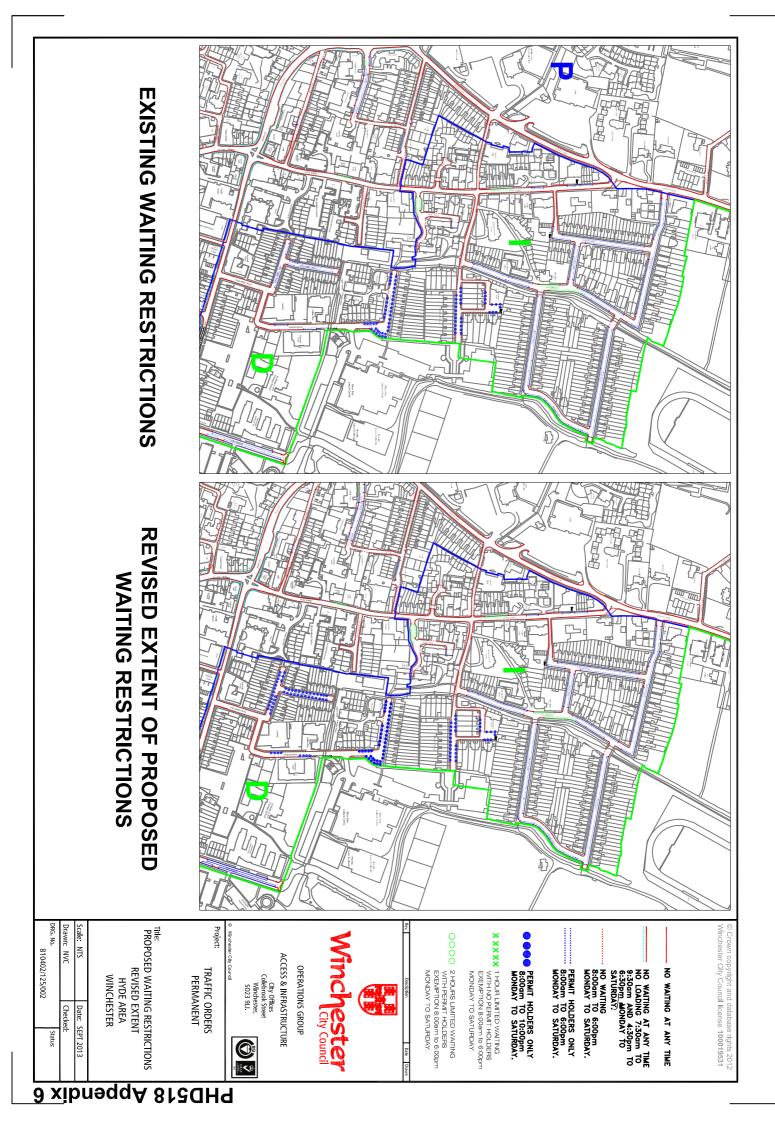

- The proposed changes were advertised on 12<sup>th</sup> December 2012. The notice was published in the Mid Hants Observer, posted on site and placed on deposit. Residents were also letter dropped to inform them of the proposal being formally advertised for comment.
- In response to the above 20 individual replies were received (13 objections and 7 in support) together with a petition in the form of a standard copy letter signed by residents of 17 properties in Hyde Abbey Road in support in principle. A summary of the comments is attached as Appendix 5.
- Due to the number of objections and the poor response in support for the proposal in the northern area of Hyde it is recommended that the changes to the restrictions in these roads be withdrawn. By withdrawing the proposal in these roads the objections are effectively resolved and the proposal is therefore being taken forward for resolution under the Portfolio Holders Decision route.
- The majority of residents in Hyde Abbey Road signed the petition letter in support of the changes and no objections were received to the proposals in this area of Hyde. It is recommended that the restrictions are changed in Hyde Abbey Road as detailed in the original proposal.
- It is recommended that changes are made in Gordon Road to make it consistent with the restrictions in Hyde Abbey Road and King Alfred Terrace.
- It is recommended that the proposed changes to the incorrect schedules for Gordon Road, King Alfred Terrace and King Alfred Place are made as advertised.
- The above recommendations have been discussed with the St Bartholomew Ward Members who are in support of this course of action. Full details of the revised proposals are attached as Appendices 6, 7 & 8.
- The proposal is in keeping with the Corporate Priorities in its attempt to improve traffic management, road safety and the environment.
- The cost of the proposal will be funded through the Traffic Management Agency Agreement with Hampshire County Council. There are no additional enforcement costs.
- Copy of the plan showing the location of the proposal is attached (Appendix 1).
- Copy of original proposed schedule and a statement of reasons is attached (Appendix 2).

- Copy of the proposal notice is attached (Appendix 3).
- Copy of the advertised order is attached (Appendix 4).
- Summary of comments received is attached (Appendix 5).
- Copy of REVISED plan showing the location of the proposal is attached (Appendix 6).
- Copy of REVISED proposed schedule is attached (Appendix 7).
- Copy of REVISED proposed order is attached (Appendix 8).