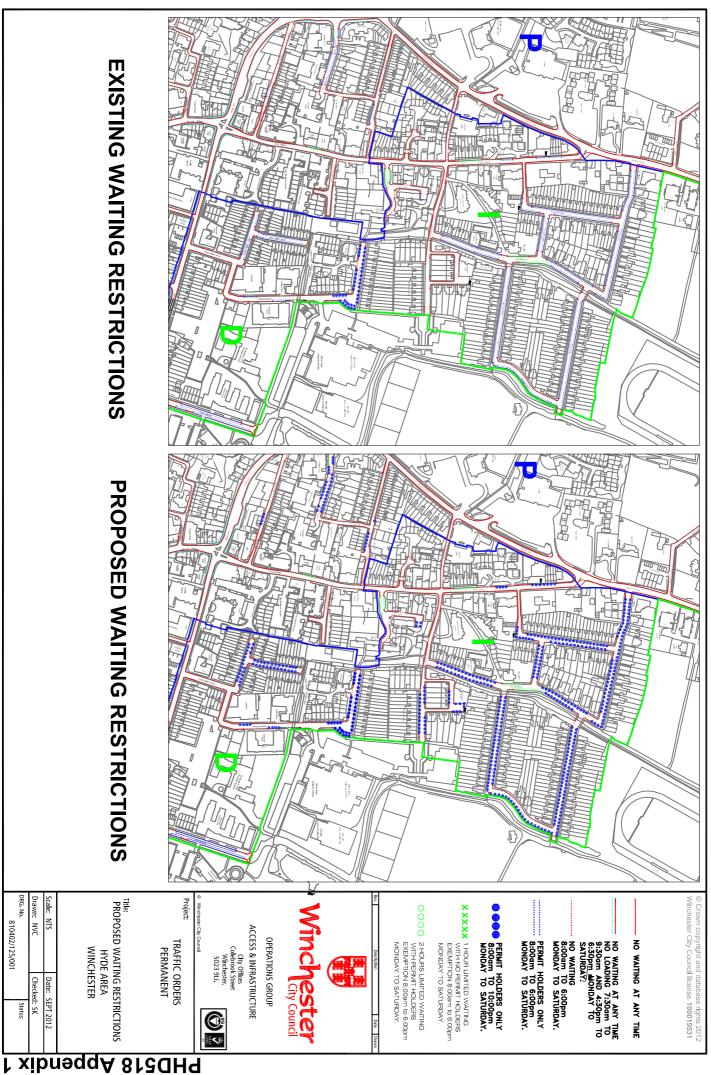

- Copy of the proposal notice is attached (Appendix 3).
- Copy of the advertised order is attached (Appendix 4).
- Summary of comments received is attached (Appendix 5).
- Copy of REVISED plan showing the location of the proposal is attached (Appendix 6).
- Copy of REVISED proposed schedule is attached (Appendix 7).
- Copy of REVISED proposed order is attached (Appendix 8).

## The Hampshire (Various Roads Winchester) (Parking Places And Restriction Of Waiting) (Controlled Zone) (Consolidation) Order 2010 (Variation No. 14) Order 2012

The effect of this order will be to revise permit holder provisions proposals in the Hyde area of Winchester. Most of these were previously published on the 12<sup>th</sup> December 2012 but they did not include proposals in relation to Monks Road and Nuns Road the new proposal listed below to amend permit holders provisions contains all of the roads previously advertised together with those omitted

| Road Name                                                                                                               |                                                                                                                              | Parish         | Traffic Restrictions Proposed                                                                                                                                       |
|-------------------------------------------------------------------------------------------------------------------------|------------------------------------------------------------------------------------------------------------------------------|----------------|---------------------------------------------------------------------------------------------------------------------------------------------------------------------|
| Arthur Road<br>Danes Road<br>Gordon Road<br>Hyde Close<br>Hyde Street<br>King Alfred Terrace<br>Monks Road<br>Swan Lane | Birinus Road<br>Egbert Road<br>Hyde Abbey Road<br>Hyde Gate<br>King Alfred Place<br>Nuns Road<br>Saxon Road<br>Victoria Road | St Bartholomew | Existing Permit Holders Only 8:00am<br>to 6:00pm Monday to Saturday<br>parking bays to be changed to Permit<br>Holders Only 8:00am to 10:00pm<br>Monday to Saturday |