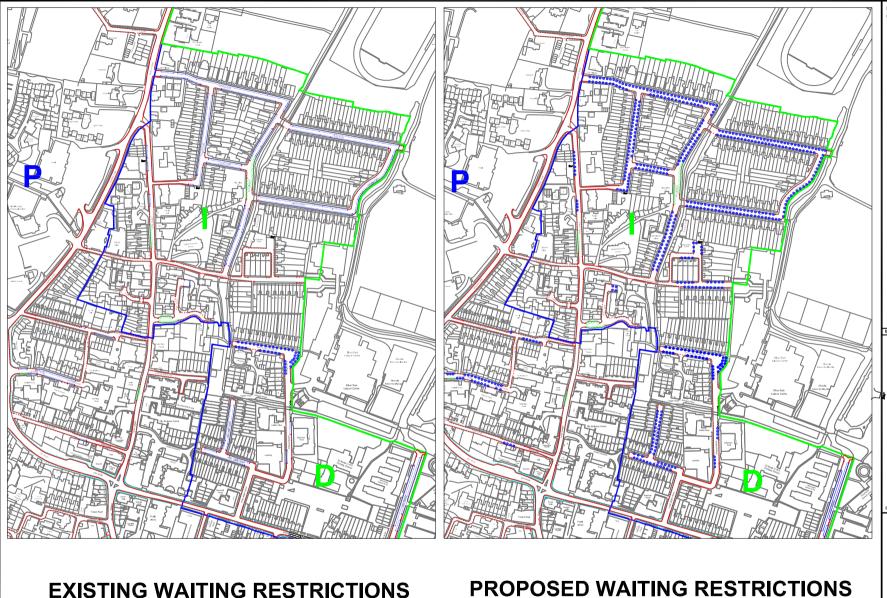

- The proposed changes were advertised on 12<sup>th</sup> December 2012. The notice was
  published in the Mid Hants Observer, posted on site and placed on deposit.
  Residents were also letter dropped to inform them of the proposal being formally
  advertised for comment.
- In response to the above 20 individual replies were received (13 objections and 7 in support) together with a petition in the form of a standard copy letter signed by residents of 17 properties in Hyde Abbey Road in support in principle. A summary of the comments is attached as Appendix 5.
- Due to the number of objections and the poor response in support for the proposal in the northern area of Hyde it is recommended that the changes to the restrictions in these roads be withdrawn. By withdrawing the proposal in these roads the objections are effectively resolved and the proposal is therefore being taken forward for resolution under the Portfolio Holders Decision route.
- The majority of residents in Hyde Abbey Road signed the petition letter in support
  of the changes and no objections were received to the proposals in this area of
  Hyde. It is recommended that the restrictions are changed in Hyde Abbey Road
  as detailed in the original proposal.
- It is recommended that changes are made in Gordon Road to make it consistent with the restrictions in Hyde Abbey Road and King Alfred Terrace.
- It is recommended that the proposed changes to the incorrect schedules for Gordon Road, King Alfred Terrace and King Alfred Place are made as advertised.
- The above recommendations have been discussed with the St Bartholomew Ward Members who are in support of this course of action. Full details of the revised proposals are attached as Appendices 6, 7 & 8.
- The proposal is in keeping with the Corporate Priorities in its attempt to improve traffic management, road safety and the environment.
- The cost of the proposal will be funded through the Traffic Management Agency Agreement with Hampshire County Council. There are no additional enforcement costs.
- Copy of the plan showing the location of the proposal is attached (Appendix 1).
- Copy of original proposed schedule and a statement of reasons is attached (Appendix 2).
- Copy of the proposal notice is attached (Appendix 3).
- Copy of the advertised order is attached (Appendix 4).
- Summary of comments received is attached (Appendix 5).

Project:

TRAFFIC ORDERS PERMANENT

PROPOSED WAITING RESTRICTIONS HYDE AREA WINCHESTER

Scale: NTS Date: SEPT 2012 Drawn: NVC Checked: SK

DRG. No. 810402/125/001 Status: