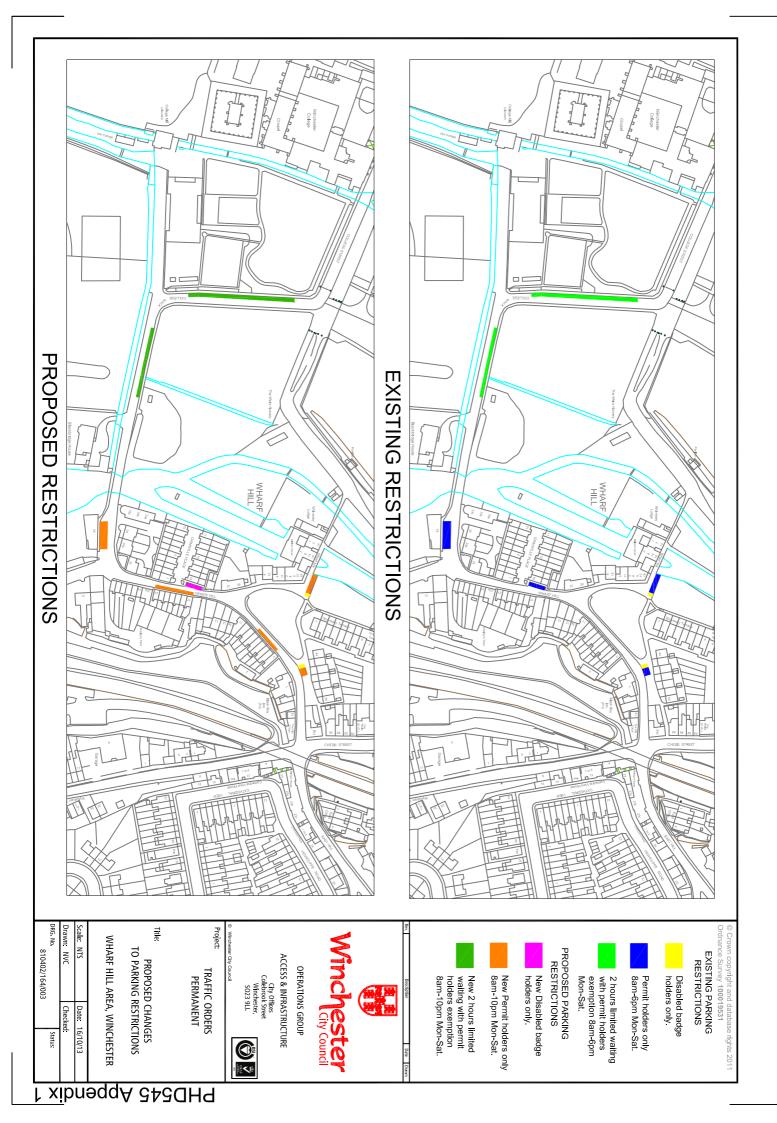

- In addition to the above changes further investigation was undertaken and two locations identified where additional parking bays could be introduced in Wharf Hill where parking occurs outside the current restricted hours. These bays are proposed to be for permit holders only between 8am and 10pm.
- The proposed changes were advertised on 13<sup>th</sup> November 2013. Notices were posted on street in the immediate vicinity of the proposed changes, published in the Mid Hants Observer, placed on the Council's website and held on deposit in the City Office reception.
- The proposal is in keeping with the Corporate Priorities in its attempt to improve traffic management, road safety and the environment.
- Only one response was received commenting on the proposal, which was in support of the changes.
- The cost of implementing the proposal is funded through the Traffic Management Agency Agreement with Hampshire County Council. There will be no discernible additional enforcement costs.
- Copy of the plan showing the location and extent of the proposal is attached (Appendix 1).
- Copy of proposed schedule and statement of reasons is attached (Appendix 2).
- Copy of the proposal notice is attached (Appendix 3).
- Copy of the advertised order is attached (Appendix 4).