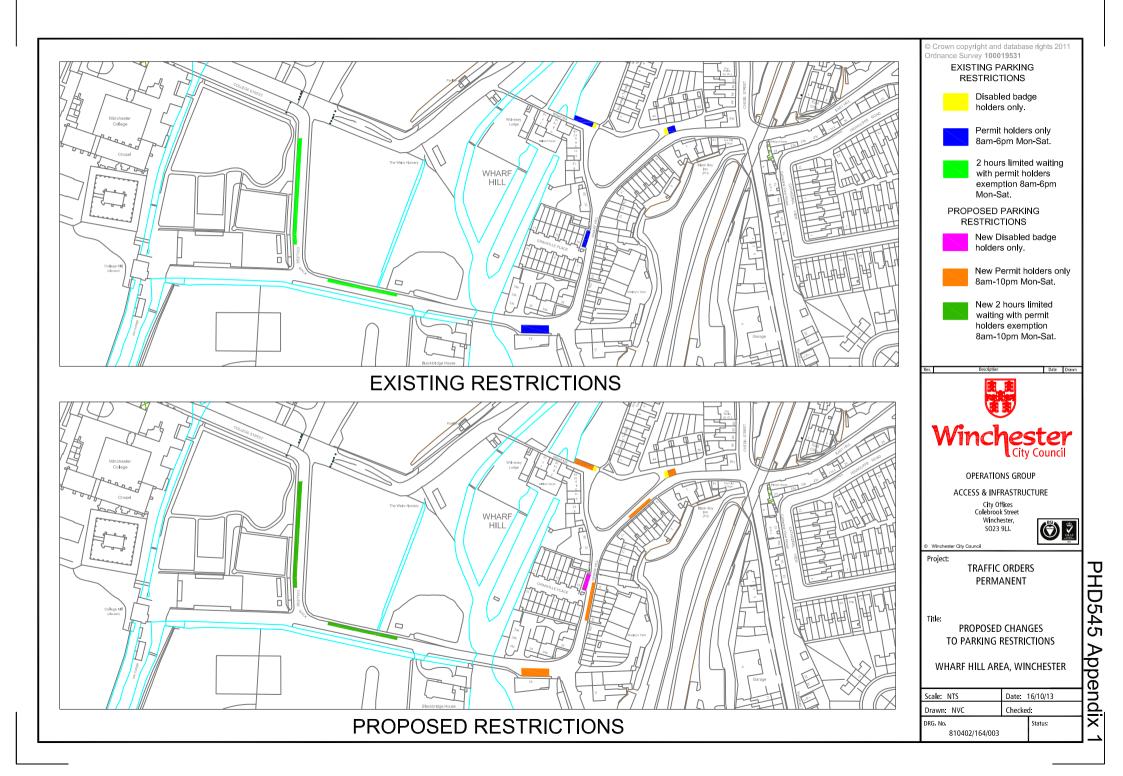

### **SUMMARY**

- Due to the existing advisory disabled badge holder parking bays in Wharf Hill, Winchester (adjacent to Granville Place) not being observed by non-badge holders the residents have asked for these bays to be made enforceable. TheCouncil has received requests for additional residents permit parking to be introduced locally and changing the advisory disabled bays to enforceable ones will only compound this shortage.
- It was suggested that the existing 2 hour limited waiting bays in College Walk should be changed to permit holders only, but Members felt this would have a detrimental impact on the amenity they offer to casual users of the immediate area and for visitors to the College and Pilgrims School. It was therefore proposed that the restrictions on these bays remain 2 hours limited waiting but

the overall time be extended to '8am to 10pm' to offer better availability to residents overall.

- In addition to the above changes further investigation was undertaken and two locations identified where additional parking bays could be introduced in Wharf Hill where parking occurs outside the current restricted hours. These bays are proposed to be for permit holders only between 8am and 10pm.
- The proposed changes were advertised on 13<sup>th</sup> November 2013. Notices were posted on street in the immediate vicinity of the proposed changes, published in the Mid Hants Observer, placed on the Council's website and held on deposit in the City Office reception.
- The proposal is in keeping with the Corporate Priorities in its attempt to improve traffic management, road safety and the environment.
- Only one response was received commenting on the proposal, which was in support of the changes.
- The cost of implementing the proposal is funded through the Traffic Management Agency Agreement with Hampshire County Council. There will be no discernible additional enforcement costs.
- Copy of the plan showing the location and extent of the proposal is attached (Appendix 1).
- Copy of proposed schedule and statement of reasons is attached (Appendix 2).
- Copy of the proposal notice is attached (Appendix 3).
- Copy of the advertised order is attached (Appendix 4).