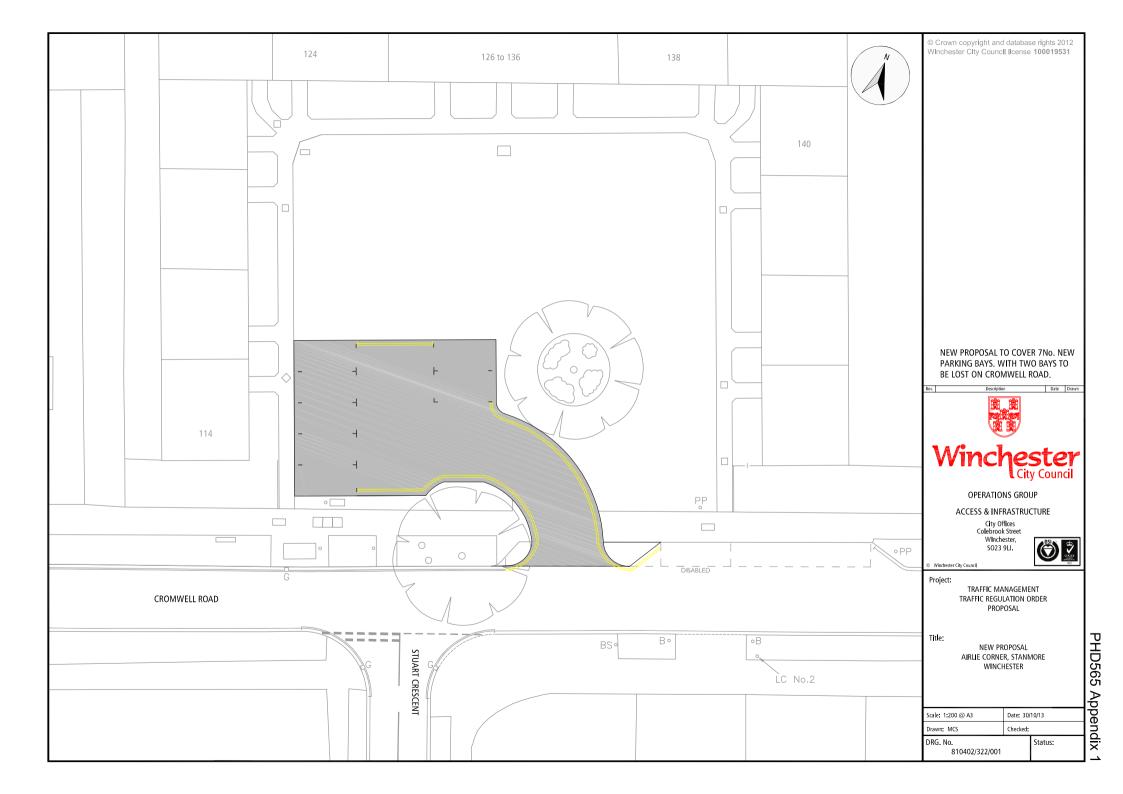

- The proposal is in keeping with the Corporate Priorities in its attempt to improve traffic management, road safety and the environment.
- The cost of implementing the proposal is funded through the Traffic Management Agency Agreement with Hampshire County Council. There will be no discernable additional enforcement costs.
- Copy of the plan showing the location and extent of the proposal is attached (Appendix 1).
- Copy of proposed schedule and statement of reasons is attached (Appendix 2).
- Copy of the proposal notice is attached (Appendix 3).
- Copy of the advertised order is attached (Appendix 4).

#### ITEMS TO BE DELETED

| <u>2 Hours Limited Waiting with Permit Holders Exemption</u><br>8.00 am to 6.00 pm Monday to Saturday                                      |                                                            |                                                                                                                        |             |  |  |  |  |
|--------------------------------------------------------------------------------------------------------------------------------------------|------------------------------------------------------------|------------------------------------------------------------------------------------------------------------------------|-------------|--|--|--|--|
| 0.00 an to 0.00 primonday to Oddidday                                                                                                      |                                                            |                                                                                                                        |             |  |  |  |  |
| Road Name                                                                                                                                  | <u>Side</u>                                                | Description                                                                                                            | <u>Zone</u> |  |  |  |  |
| CROMWELL<br>ROAD                                                                                                                           | NORTH                                                      | BETWEEN A POINT 62.2 METRES WEST OF ITS<br>JUNCTION WITH AIRLIE ROAD AND A POINT<br>49.2 METRES WEST OF THAT JUNCTION  | 2A          |  |  |  |  |
| Schedule 2<br>No Waiting At Any Time                                                                                                       |                                                            |                                                                                                                        |             |  |  |  |  |
| Road Name                                                                                                                                  | <u>Side</u>                                                | Description                                                                                                            | <u>Zone</u> |  |  |  |  |
| CROMWELL<br>ROAD                                                                                                                           | NORTH                                                      | BETWEEN A POINT 93.6 METRES WEST OF ITS<br>JUNCTION WIOTH AIRLIE ROAD AND A POINT<br>62.2 METRES WEST OF THAT JUNCTION | 2A          |  |  |  |  |
| NEW ITEMS                                                                                                                                  |                                                            |                                                                                                                        |             |  |  |  |  |
| <u>Schedule 1 Part 5</u><br>Echelon Parking 2 Hours Limited Waiting with Permit Holders Exemption<br>8.00 am to 6.00 pm Monday to Saturday |                                                            |                                                                                                                        |             |  |  |  |  |
| Road Name                                                                                                                                  | <u>Side</u>                                                | Description                                                                                                            | <u>Zone</u> |  |  |  |  |
| CROMWELL<br>ROAD                                                                                                                           | OFF-ROAD<br>PARKING<br>AREA<br>114-143<br>CROMWELL<br>ROAD | AS DRAWING NO. 810402/322/001.<br>SEE ANNEXE A TO ORDER                                                                | 2A          |  |  |  |  |
| Schedule 2<br>No Waiting At Any Time                                                                                                       |                                                            |                                                                                                                        |             |  |  |  |  |
| Road Name                                                                                                                                  | <u>Side</u>                                                | Description                                                                                                            | <u>Zone</u> |  |  |  |  |
| CROMWELL<br>ROAD                                                                                                                           | NORTH                                                      | BETWEEN A POINT 93.6 METRES WEST OF ITS<br>JUNCTION WIOTH AIRLIE ROAD AND A POINT<br>49.2 METRES WEST OF THAT JUNCTION | 2A          |  |  |  |  |
| CROMWELL<br>ROAD                                                                                                                           | OFF-ROAD<br>PARKING<br>AREA<br>114-143<br>CROMWELL<br>ROAD | AS DRAWING NO. 810402/322/001.<br>SEE ANNEXE A TO ORDER                                                                | 2A          |  |  |  |  |