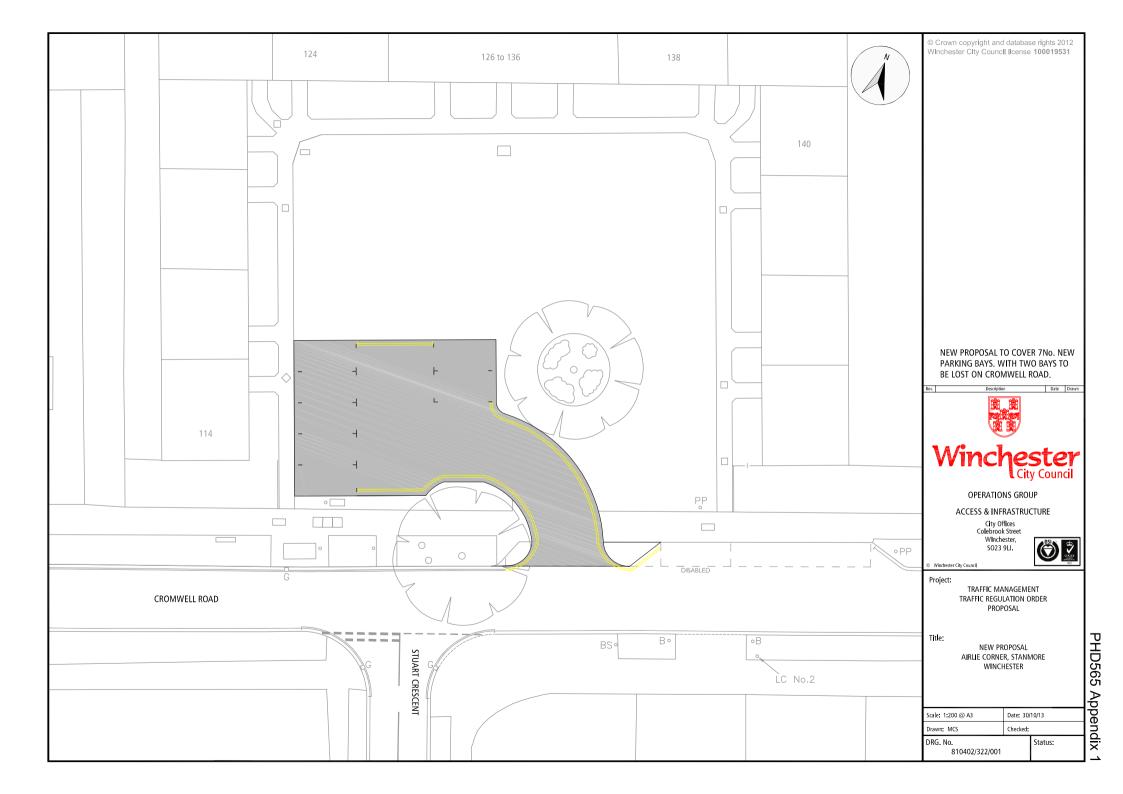

## **SUMMARY**

- Following instructions from WCC Housing revisions to the car parking at the Bungalows, Cromwell Road, Winchester are to be carried out. To prevent nonresidents/commuters from parking all day in the new car park '2 hours limited waiting with permit holders exemption 8:00am to 6:00pm Monday to Saturday' restrictions were requested to be introduced.
- The proposed changes were advertised on 18<sup>th</sup> December 2013. Notices were posted on street in the immediate vicinity of the proposed changes, published in the Mid Hants Observer, placed on the Council's website and held on deposit in the City Office reception. No responses were received.
- The proposal is in keeping with the Corporate Priorities in its attempt to improve traffic management, road safety and the environment.

- The cost of implementing the proposal is funded through the Traffic Management Agency Agreement with Hampshire County Council. There will be no discernable additional enforcement costs.
- Copy of the plan showing the location and extent of the proposal is attached (Appendix 1).
- Copy of proposed schedule and statement of reasons is attached (Appendix 2).
- Copy of the proposal notice is attached (Appendix 3).
- Copy of the advertised order is attached (Appendix 4).