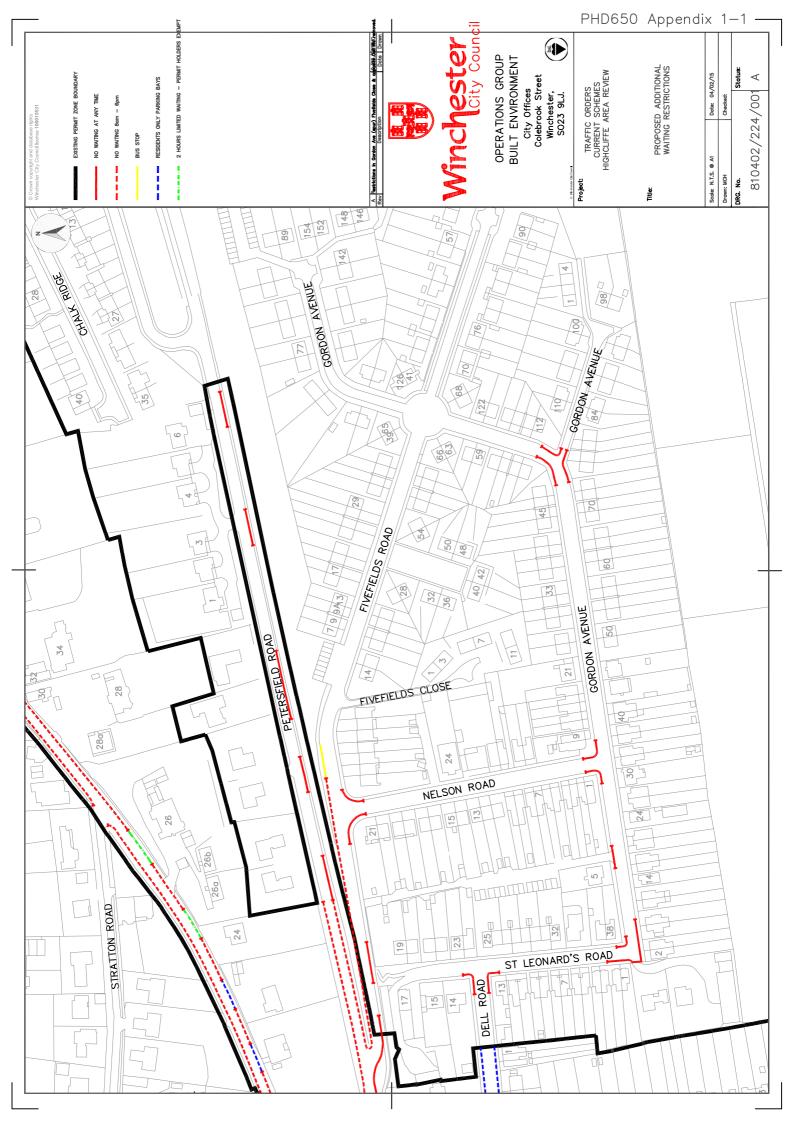

#### **SUMMARY**

- In response to requests from residents and local Members about inconsiderate parking in various locations in the Highcliffe area of Winchester and following informal consultation with residents it is proposed to introduce 'no waiting at any time' restrictions to a number of junctions in Highcliffe to ensure clear access and suitable visibility is maintained.
- In addition to the proposals for Highcliffe the opportunity has been taken to address access and obstruction issues raised by residents of St Giles Close by replacing sections of the existing 'no waiting 8am to 6pm' (single yellow line) with

'no waiting at any time' (double yellow line) restrictions accordingly to control inconsiderate parking outside the hours of the current restrictions.

- The proposed changes were advertised on 15<sup>th</sup> July 2015. Notices were posted on street in the immediate vicinity of the proposed changes, published in the Mid Hants Observer, placed on the Council's website and held on deposit in the City Office reception. No responses were received.
- The proposal is in keeping with the Corporate Priorities in its attempt to improve traffic management, road safety and the environment.
- The cost of implementing the proposal is funded through the Traffic Management Agency Agreement with Hampshire County Council. There are no additional enforcement resource implications.
- Copy of the plans showing the location and extent of the proposals are attached (Appendix 1).
- Copy of proposed schedule and statement of reasons is attached (Appendix 2).
- Copy of the proposal notice is attached (Appendix 3).
- Copy of the advertised order is attached (Appendix 4).

| Road Name           | <u>Side</u> | Description                                                                                                          | <u>Area</u> | <u>Zone</u> |
|---------------------|-------------|----------------------------------------------------------------------------------------------------------------------|-------------|-------------|
| ST GILES CLOSE      | WEST        | BETWEEN A POINT 40.2 METRES NORTH OF ITS JUNCTION WITH QUARRY ROAD AND A POINT 60.1 METRES NORTH OF THAT JUNCTION.   | Ο           | X           |
| FIVEFIELDS ROAD     | SOUTH       | BETWEEN ITS JUNCTION WITH<br>PETERSFIELD ROAD AND A POINT 19.0<br>METRES EAST OF THAT JUNCTION.                      | Ο           | Х           |
| PETERSFIELD<br>ROAD | SOUTH       | BETWEEN A POINT 14.2 METRES EAST OF ITS JUNCTION WITH FIVEFIELDS ROAD AND A POINT 70.0 METRES EAST OF THAT JUNCTION. | 0           | X           |

#### No Waiting At Any Time

| Road Name           | <u>Side</u> | Description                                                                                                        | <u>Area</u> | <u>Zone</u> |
|---------------------|-------------|--------------------------------------------------------------------------------------------------------------------|-------------|-------------|
| ST GILES CLOSE      | WEST        | BETWEEN A POINT 40.2 METRES NORTH OF ITS JUNCTION WITH QUARRY ROAD AND A POINT 53.0 METRES NORTH OF THAT JUNCTION. | 0           | Х           |
| ST GILES CLOSE      | WEST        | BETWEEN ITS JUNCTION WITH QUARRY<br>ROAD AND A POINT 20.0 METRES NORTH<br>OF THAT JUNCTION.                        | 0           | Х           |
| FIVEFIELDS ROAD     | SOUTH       | BETWEEN ITS JUNCTION WITH<br>PETERSFIELD ROAD AND A POINT 19.0<br>METRES EAST OF THAT JUNCTION.                    | 0           | Х           |
| PETERSFIELD<br>ROAD | SOUTH       | BETWEEN ITS JUNCTION WITH<br>FIVEFIELDS ROAD AND A POINT 14.2<br>METRES WEST OF THAT JUNCTION.                     | 0           | Х           |

### No Waiting 8:00am to 6:00pm Monday to Saturday

| Road Name           | <u>Side</u> | Description                                                                                                        | <u>Area</u> | <u>Zone</u> |
|---------------------|-------------|--------------------------------------------------------------------------------------------------------------------|-------------|-------------|
| ST GILES CLOSE      | WEST        | BETWEEN A POINT 50.0 METRES NORTH OF ITS JUNCTION WITH QUARRY ROAD AND A POINT 60.1 METRES NORTH OF THAT JUNCTION. | 0           | Х           |
| PETERSFIELD<br>ROAD | SOUTH       | BETWEEN ITS JUNCTION WITH FIVEFIELDS ROAD AND A POINT 70.0 METRES EAST OF THAT JUNCTION.                           | 0           | X           |

### No Waiting At Any Time

| Road Name           | <u>Side</u> | <u>Description</u>                                                                                                          | <u>Zone</u> |
|---------------------|-------------|-----------------------------------------------------------------------------------------------------------------------------|-------------|
| DELL ROAD           | вотн        | BETWEEN ITS JUNCTION WITH ST LEONARDS ROAD AND A POINT 10.0 METRES WEST OF THAT JUNCTION.                                   | *           |
| FIVE FIELDS ROAD    | SOUTH       | BETWEEN A POINT 19.0 METRES EAST OF ITS<br>JUNCTION WITH PETERSFIELD ROAD AND A POINT<br>37.0 METRES EAST OF THAT JUNCTION. | *           |
| FIVEFIELDS ROAD     | SOUTH       | BETWEEN A POINT 48.7 METRES EAST OF ITS<br>JUNCTION WITH PETERSFIELD ROAD AND A POINT<br>65.7 METRES EAST OF THAT JUNCTION. | *           |
| FIVEFIELDS ROAD     | SOUTH       | BETWEEN A POINT 12.4 METRES WEST OF ITS<br>JUNCTION WITH NELSON ROAD AND A POINT 8.7<br>METRES EAST OF THAT JUNCTION.       | *           |
| GORDON AVENUE       | NORTH       | BETWEEN A POINT 45.0 METRES EAST OF ITS JUNCTION WITH ST LEONARDS ROAD AND A POINT                                          | *           |
| SPINE ROAD          |             | 52.0 METRES EAST OF THAT JUNCTION.                                                                                          |             |
| GORDON AVENUE       | NORTH       | BETWEEN A POINT 7.0 METRES WEST OF ITS JUNCTION WITH NELSON ROAD AND A POINT 7.0                                            | *           |
| SPINE ROAD          |             | METRES EAST OF THAT JUNCTION.                                                                                               |             |
| GORDON AVENUE       | вотн        | BETWEEN A POINT 8.0 METRES WEST OF ITS JUNCTION WITH GORDON AVENUE (SPUR ROAD)                                              | *           |
| SPINE ROAD          |             | AND A POINT 10.0 METRES NORTH-EAST OF THAT JUNCTION.                                                                        |             |
| GORDON AVENUE       | ВОТН        | BETWEEN ITS JUNCTION WITH GORDON AVENUE (SPINE ROAD) AND A POINT 6.0 METRES SOUTH-                                          | *           |
| SPUR ROAD           |             | EAST OF THAT JUNCTION.                                                                                                      |             |
| NELSON ROAD         | вотн        | BETWEEN ITS JUNCTION WITH FIVEFIELDS ROAD AND A POINT 10.0 METRES SOUTH OF THAT JUNCTION.                                   | *           |
| NELSON ROAD         | вотн        | BETWEEN ITS JUNCTION WITH GORDON AVENUE<br>AND A POINT 7.0 METRES NORTH OF THAT<br>JUNCTION.                                | *           |
| ST LEONARDS<br>ROAD | WEST        | BETWEEN A POINT 5.0 METRES SOUTH OF ITS JUNCTION WITH DELL ROAD AND A POINT 3.0 METRES NORTH OF THAT JUNCTION.              | *           |

## No Waiting 8:00am to 6:00pm Monday to Saturday

| Road Name       | <u>Side</u> | <u>Description</u>                                                                                                    | <u>Zone</u> |
|-----------------|-------------|-----------------------------------------------------------------------------------------------------------------------|-------------|
| FIVEFIELDS ROAD | NORTH       | BETWEEN A POINT 7.6 METRES EAST OF ITS JUNCTION WITH PETERSFIELD ROAD AND A POINT 147.0 METRES EAST OF THAT JUNCTION. | *           |

| Parish        | Road Name                    | Traffic Restrictions Proposed                                               |
|---------------|------------------------------|-----------------------------------------------------------------------------|
| St John & All | St Giles Close, Winchester   | Introduction of double yellow line No Waiting At Any Time restrictions.     |
| Saints Ward   | Fivefields Road, Winchester  |                                                                             |
|               | Petersfield Road, Winchester |                                                                             |
|               | St Giles Close, Winchester   | Revision to Permit Holders Only 8:00am to 6:00pm Monday to Saturday parking |
|               |                              | bays.                                                                       |

| Parish        | Road Name                    | Traffic Restrictions Proposed                                                                   |
|---------------|------------------------------|-------------------------------------------------------------------------------------------------|
| St John & All | Dell Road, Winchester        | Introduction of double yellow line No Waiting At Any Time restrictions.                         |
| Saints Ward   | Fivefields Road, Winchester  |                                                                                                 |
| Ne            | Gordon Avenue, Winchester    |                                                                                                 |
|               | Nelson Road, Winchester      |                                                                                                 |
|               | St Leonards Road, Winchester |                                                                                                 |
|               | Fivefields Road, Winchester  | Introduction of single yellow line No Waiting 8:00am to 6:00pm Monday to Saturday restrictions. |