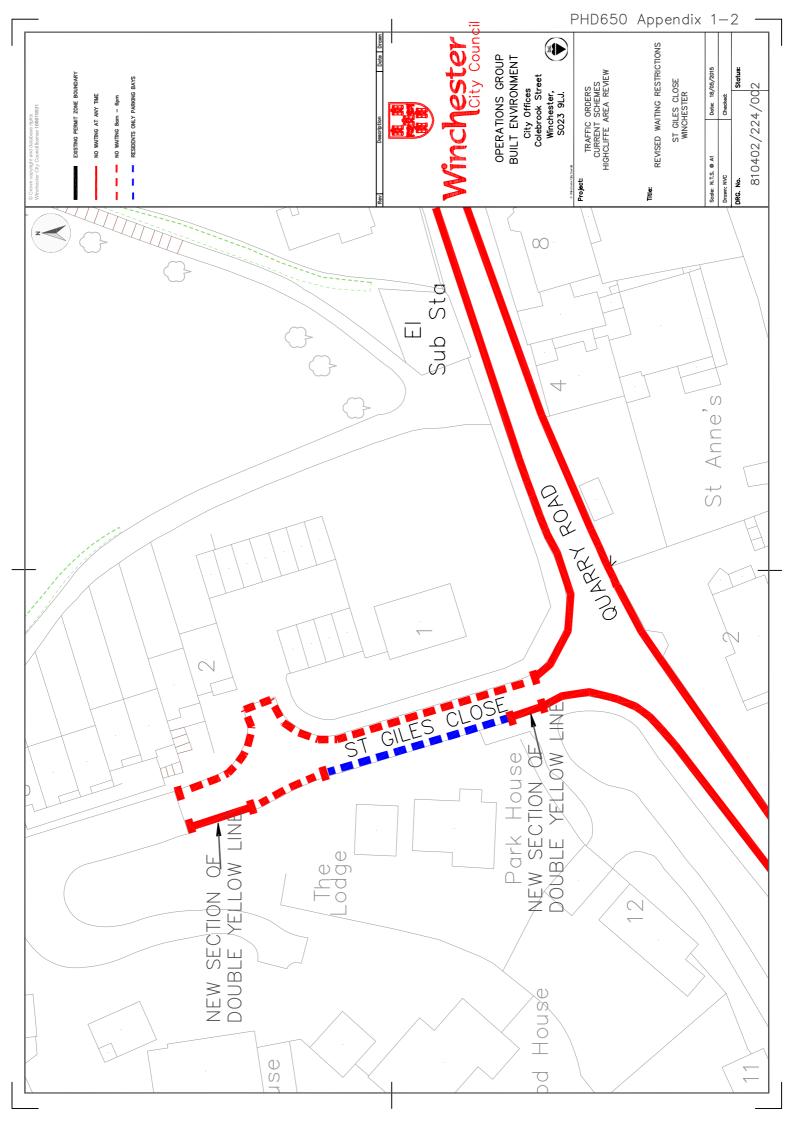

#### **SUMMARY**

- In response to requests from residents and local Members about inconsiderate parking in various locations in the Highcliffe area of Winchester and following informal consultation with residents it is proposed to introduce 'no waiting at any time' restrictions to a number of junctions in Highcliffe to ensure clear access and suitable visibility is maintained.
- In addition to the proposals for Highcliffe the opportunity has been taken to address access and obstruction issues raised by residents of St Giles Close by replacing sections of the existing 'no waiting 8am to 6pm' (single yellow line) with

'no waiting at any time' (double yellow line) restrictions accordingly to control inconsiderate parking outside the hours of the current restrictions.

- The proposed changes were advertised on 15<sup>th</sup> July 2015. Notices were posted on street in the immediate vicinity of the proposed changes, published in the Mid Hants Observer, placed on the Council's website and held on deposit in the City Office reception. No responses were received.
- The proposal is in keeping with the Corporate Priorities in its attempt to improve traffic management, road safety and the environment.
- The cost of implementing the proposal is funded through the Traffic Management Agency Agreement with Hampshire County Council. There are no additional enforcement resource implications.
- Copy of the plans showing the location and extent of the proposals are attached (Appendix 1).
- Copy of proposed schedule and statement of reasons is attached (Appendix 2).
- Copy of the proposal notice is attached (Appendix 3).
- Copy of the advertised order is attached (Appendix 4).

#### STATEMENT OF REASONS FOR REVISION:-

The proposals are to address issues of visibility and obstruction. There is significant pressure for on-street parking which is exacerbated by commuter parking, consequently the extension and introduction of the waiting restrictions should help control the existing parking and resolve access problems.

#### Permit Holders Only 8:00am to 6:00pm Monday to Saturday

|                |             |                                                                                                                    | -           |             |
|----------------|-------------|--------------------------------------------------------------------------------------------------------------------|-------------|-------------|
| Road Name      | <u>Side</u> | <u>Description</u>                                                                                                 | <u>Area</u> | <u>Zone</u> |
| ST GILES CLOSE | WEST        | BETWEEN A POINT 15.9 METRES NORTH OF ITS JUNCTION WITH QUARRY ROAD AND A POINT 40.2 METRES NORTH OF THAT JUNCTION. | 0           | Х           |
|                |             | SCHEDULE V                                                                                                         |             |             |
|                | <u>N</u>    | o Waiting 8:00am to 6:00pm Monday to Saturday                                                                      |             |             |
| Road Name      | Side        | <u>Description</u>                                                                                                 | <u>Area</u> | <u>Zone</u> |
| ST GILES CLOSE | WEST        | BETWEEN A POINT 40.2 METRES NORTH                                                                                  | 0           | X           |

#### No Waiting At Any Time

| Road Name      | <u>Side</u> | <u>Description</u>                                                                          | <u>Area</u> | <u>Zone</u> |
|----------------|-------------|---------------------------------------------------------------------------------------------|-------------|-------------|
| ST GILES CLOSE | WEST        | BETWEEN ITS JUNCTION WITH QUARRY<br>ROAD AND A POINT 15.9 METRES NORTH<br>OF THAT JUNCTION. | 0           | X           |

#### Permit Holders Only 8:00am to 6:00pm Monday to Saturday

| Road Name      | <u>Side</u> | <u>Description</u>                                                                                                          | <u>Area</u> | <u>Zone</u> |
|----------------|-------------|-----------------------------------------------------------------------------------------------------------------------------|-------------|-------------|
| ST GILES CLOSE | WEST        | BETWEEN A POINT 20.0 METRES NORTH<br>OF ITS JUNCTION WITH QUARRY ROAD<br>AND A POINT 40.2 METRES NORTH OF<br>THAT JUNCTION. | 0           | X           |

#### No Waiting At Any Time

| Road Name           | <u>Side</u> | Description                                                                                                        | <u>Area</u> | <u>Zone</u> |
|---------------------|-------------|--------------------------------------------------------------------------------------------------------------------|-------------|-------------|
| ST GILES CLOSE      | WEST        | BETWEEN A POINT 40.2 METRES NORTH OF ITS JUNCTION WITH QUARRY ROAD AND A POINT 53.0 METRES NORTH OF THAT JUNCTION. | 0           | Х           |
| ST GILES CLOSE      | WEST        | BETWEEN ITS JUNCTION WITH QUARRY<br>ROAD AND A POINT 20.0 METRES NORTH<br>OF THAT JUNCTION.                        | 0           | Х           |
| FIVEFIELDS ROAD     | SOUTH       | BETWEEN ITS JUNCTION WITH<br>PETERSFIELD ROAD AND A POINT 19.0<br>METRES EAST OF THAT JUNCTION.                    | 0           | Х           |
| PETERSFIELD<br>ROAD | SOUTH       | BETWEEN ITS JUNCTION WITH<br>FIVEFIELDS ROAD AND A POINT 14.2<br>METRES WEST OF THAT JUNCTION.                     | 0           | Х           |

### No Waiting 8:00am to 6:00pm Monday to Saturday

| Road Name           | <u>Side</u> | Description                                                                                                        | <u>Area</u> | <u>Zone</u> |
|---------------------|-------------|--------------------------------------------------------------------------------------------------------------------|-------------|-------------|
| ST GILES CLOSE      | WEST        | BETWEEN A POINT 50.0 METRES NORTH OF ITS JUNCTION WITH QUARRY ROAD AND A POINT 60.1 METRES NORTH OF THAT JUNCTION. | 0           | Х           |
| PETERSFIELD<br>ROAD | SOUTH       | BETWEEN ITS JUNCTION WITH FIVEFIELDS ROAD AND A POINT 70.0 METRES EAST OF THAT JUNCTION.                           | 0           | X           |

| Parish        | Road Name                    | Traffic Restrictions Proposed                                               |
|---------------|------------------------------|-----------------------------------------------------------------------------|
| St John & All | St Giles Close, Winchester   | Introduction of double yellow line No Waiting At Any Time restrictions.     |
| Saints Ward   | Fivefields Road, Winchester  |                                                                             |
|               | Petersfield Road, Winchester |                                                                             |
|               | St Giles Close, Winchester   | Revision to Permit Holders Only 8:00am to 6:00pm Monday to Saturday parking |
|               |                              | bays.                                                                       |