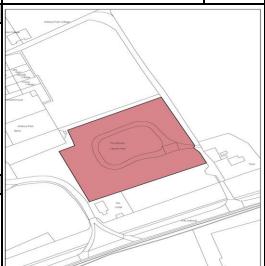

sites location within the New Alresford a density of 40 dph was applied providing a yield of 8 dwellings.

| a |
|---|
|   |

### Conclusion (deliverable/developable)

| Site Ref | Address                                                  | Parish/Settlement | Site Area |
|----------|----------------------------------------------------------|-------------------|-----------|
| NA09     | The Spinney Caravan Site, Arlebury Park<br>New Alresford | New Alresford     | 0.74 ha   |

The site is in the countryside outside the settlement of New Alresford. Arlebury Park House and Barns (residential) are to the north and west, agricultural land to the east and Perins Secondary School to the south on the opposite side of The Avenue. The site is currently in use as a touring caravan and camping site.



Agricultural Land Grade

Previously Developed Land?

### Planning History

C...;t=||-||:t:--

TPO

Ancient Woodland

No relevant planning history within the last 5 years.

| Suitability               |  |                            |          |                              |  |  |
|---------------------------|--|----------------------------|----------|------------------------------|--|--|
| Environmental Constraints |  | Historical Constraints     |          | Policy Constraints Continued |  |  |
| SPA                       |  | Conservation Area          | _        | Protected Open Space         |  |  |
| SAC                       |  | Historic Park/Garden       |          | Mineral Safeguarding Area    |  |  |
| Ramsar                    |  | Scheduled Ancient Monument |          | Was