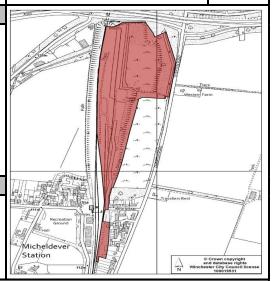

-------|---|--------------|---|---------------|---|

### Conclusion (deliverable/developable)

The site has has been scored Green so therefore is deemed as deliverable/developable and is suitable for inclusion in the SHELAA 2020.

No

| Site Ref | Address                             | Parish/Settlement | Site Area |
|----------|-------------------------------------|-------------------|-----------|
| MI12     | Land at Micheldever Station Sidings | Micheldever       | 13.085 ha |

The site is located north of the settlement of Micheldever Station in the north of the district. The site was in use as railway sidings and the land is currently vacant. To the north lies the A303, to the west lies the railway, to the south the settlement of Micheldever Station and to the east agricultural uses.



### Planning History

No relevant planning history within the last 5 years. The site is safeguarded and allocated in the Hampshire Minerals and Waste Local Plan 2013.

| Suitability                      |          |                            |                    |                              |     |
|----------------------------------|----------|----------------------------|--------------------|------------------------------|-----|
| <b>Environmental Constraints</b> |          | Historical Constraints     |                    | Policy Constraints Continued |     |
| SPA                              |          | Conservation Area          |                    | Protected Open Space         |     |
| SAC                              |          | Historic Park/Garden       |