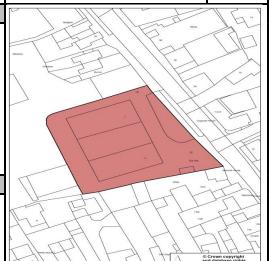

Years | 0 | 10 – 15 Years | 0 |
|-------------|----|--------------|---|---------------|---|
|             |    |              |   |               |   |

### Conclusion (deliverable/developable)

The site has has been scored Green so therefore is deemed as deliverable/developable and is suitable for inclusion in the SHELAA 2020.

No

| Site Ref | Address                   | Parish/Settlement | Site Area |
|----------|---------------------------|-------------------|-----------|
| NA10     | 1 - 3 The Dean, Alresford | New Alresford     | 0.254 ha  |

The site is located within the settlement of New Alresford in the north of the district. The site is currently in use as commercial / Industrial (B2, B1 and B8). Surrounding uses comprise of Residential (C3), a Care Home (C2) and Retail (A1).



### Planning History

No relevant planning history within the last 5 years.

| Suitability                      |  |                                         |          |                              |       |
|----------------------------------|--|-----------------------------------------|----------|------------------------------|-------|
| <b>Environmental Constraints</b> |  | Historical Constraints                  |          | Policy Constraints Continued |       |
| SPA                              |  | Conservation Area                       | <u> </u> | Protected Open Space         |       |
| SAC                              |  | Historic Park/Garden                    |          | Mineral Safeguarding Area    |       |
| Ramsar                           |  | Scheduled Ancient Mon