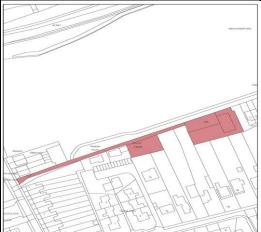

-----------|---|
|--|-------------|----|--------------|---|---------------|---|

### Conclusion (deliverable/developable)

The site has has been scored Amber however the site is still deemed deliverable/developable and is suitable for inclusion in the SHELAA 2020.

| Site Ref | Address                              | Parish/Settlement | Site Area |
|----------|--------------------------------------|-------------------|-----------|
| NA08     | Land on the east side of Bridge Road | New Alresford     | 0.2 ha    |

The site is located within the settlement of New Alresford, located to the north of the District. The site is currently in use as a scout hut. The site is accessed from Bridge Road and is bounded by school playing field to the north, with residential to the west, south and east.



### Planning History

No relevant planning history within the last 5 years.

Suitability

| <b>Environmental Constraints</b> |                       | Historical Constraints     |                           | Policy Constraints Continued |    |  |
|----------------------------------|-----------------------|----------------------------|---------------------------|------------------------------|----|--|
| SPA 💿                            |                       | Conservation Area          | 0                         | Protected Open Space         |    |  |
| SAC                              | SAC                   |                            | Mineral Safeguarding Area |                              |    |  |
| Ramsar                           |                       | Scheduled Ancient M