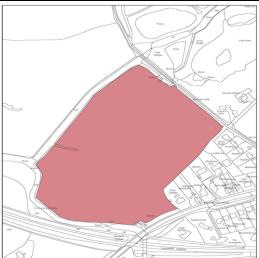

0 Years | 0 | 10 – 15 Years | 0 |
|--|-------------|----|--------------|---|---------------|---|
|--|-------------|----|--------------|---|---------------|---|

### Conclusion (deliverable/developable)

The site has has been scored Green so therefore is deemed as deliverable/developable and is suitable for inclusion in the SHELAA 2020.

| Site Ref | Address             | Parish/Settlement | Site Area |
|----------|---------------------|-------------------|-----------|
| NA07     | Land off Drove Lane | New Alresford     | 6.2 ha    |

The site is located north west of New Alresford, located to the north of the District. The site is currently in use as agriculture. The site is accessed from Winchester Road and is bounded by a residential to the east, and agriculture to the north and west.



### Planning History

No relevant planning history within the last 5 years.

Suitability

| <b>Environmental Constraints</b> |          | Historical Constraints     |                      | Policy Constraints Continued |          |  |
|----------------------------------|----------|----------------------------|----------------------|------------------------------|----------|--|
| SPA 💿                            |          | Conservation Area          | 0                    | Protected Open Space         |          |  |
| SAC                              | <u> </u> | Historic Park/Garden       |                      | Mineral Safeguarding Area    | <u> </u> |  |
| Ramsar                           |          | Scheduled Ancient Monument |                      | Waste Consultation Zone