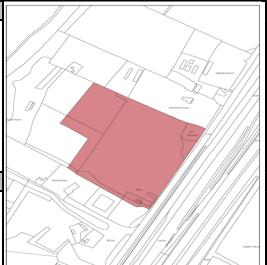

|                       | d Green so therefore is deemed as 0.                        | delivera | ble/developable and is suitable          | for            |

| Site Ref | Address                           | Parish/Settlement | Site Area |
|----------|-----------------------------------|-------------------|-----------|
| MI03     | Innersdown Farm, Basingstoke Road | Micheldever       | 1.9 ha    |

The site is located east of Micheldever Station, in the north of the District. The site is currently used for agriculture. The site is accessed from Basingstoke Road (A33) and is bounded by residential and mixed uses.



### Planning History

No relevant planning history within the last 5 years.

| <b>Environmental Constraints</b> |  | Historical Constraints     |   | Policy Constraints Continued |    |
|----------------------------------|--|----------------------------|---|------------------------------|----|
| SPA                              |  | Conservation Area          | 0 | Protected Open Space         |    |
| SAC                              |  | Historic Park/Garden       |   | Mineral Safeguarding Area    |    |
| Ramsar                           |  | Scheduled Ancient Monument |   | Waste Consultation Zone      |    |
| SSSI                             |  | Historic Battlefields      |   | Physical Constraints         |    |
| SINC                             |  | Listed Building