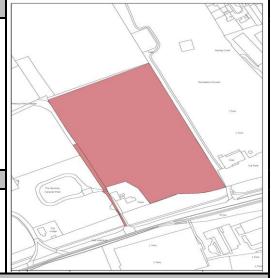

s location within the Countryside a density of 30 dph was applied providing a yield of 40 dwellings.

### Phasing

| 0 – 5 Years 40 6 – 10 Years 0 10 – 15 Years 0 |
|-----------------------------------------------|
|-----------------------------------------------|

### Conclusion (deliverable/developable)

| Site Ref | Address                     | Parish/Settlement | Site Area |
|----------|-----------------------------|-------------------|-----------|
| NA06     | Land adjacent Arlebury Park | New Alresford     | 2.6 ha    |

The site is located north of New Alresford, located to the north of the District. The site is currently in use as agriculture. The site is accessed from The Avenue and is bounded by a recreation to the east, a caravan park to the west and agriculture to the north.



### Planning History

An outline application (16/01201/OUT) was submitted for up to 60 residential dwellings, a public car park and open space The application was refused on the 10 November 2016.

| Suitability               |  |                            |          |                              |    |
|---------------------------|--|----------------------------|----------|------------------------------|----|
| Environmental Constraints |  | Historical Constraints     |          | Policy Constraints Continued |    |
| SPA                       |  | Conservation Area          | <u> </u> | Protected Open Space         |    |
| SAC                       |  | Historic Park/Garden       |          | Mineral Safeguarding Area    |    |
| Ramsar                    |  | Scheduled Ancient Monum