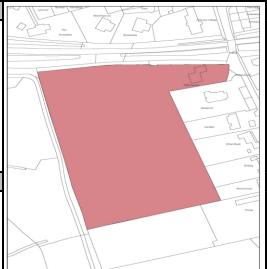

|   |  |
|--------------------------------------|----|--------------|---|---------------|---|--|
| 0 – 5 Years                          | 13 | 6 – 10 Years | 0 | 10 – 15 Years | 0 |  |
| Conclusion (deliverable/developable) |    |              |   |               |   |  |

| Site Ref | Address                     | Parish/Settlement | Site Area |
|----------|-----------------------------|-------------------|-----------|
| NA05     | Netherbourne, New Farm Road | New Alresford     | 1.7 ha    |

The site is located west of New Alresford, located to the north of the District. The site is currently in use as agricultural land. The site is accessed from New Farm Road and is bounded by disused railway to the north, agriculture to the south and west with residential to the east.



### Planning History

No relevant planning history within the last 5 years.

Suitability

| <b>Environmental Constraints</b> |          | Historical Constraints     |   | Policy Constraints Continued |    |  |  |  |
|----------------------------------|----------|----------------------------|---|------------------------------|----|--|--|--|
| SPA                              |          | Conservation Area          | 0 | Protected Open Space         |    |  |  |  |
| SAC                              |          | Historic Park/Garden       |   | Mineral Safeguarding Area    |    |  |  |  |
| Ramsar                           |          | Scheduled Ancient Monument |   | Waste Consultation Zone      |    |  |  |  |
| SSSI                             |          | Historic Battlefields      |