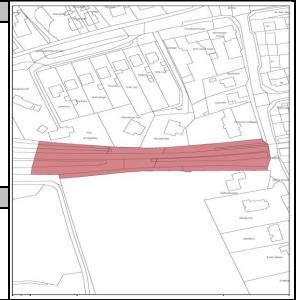

----|--------------|---|---------------|---|--|
| 0 – 5 Years                          | 12 | 6 – 10 Years | 0 | 10 – 15 Years | 0 |  |
| Conclusion (deliverable/developeble) |    |              |   |               |   |  |

### Conclusion (deliverable/developable)

| Site Ref | Address                                       | Parish/Settlement | Site Area |
|----------|-----------------------------------------------|-------------------|-----------|
| NA04     | Land adjacent Princess Cottage, New Farm Road | New Alresford     | 0.46 ha   |

The site is located west of New Alresford, located to the north of the District. The site is currently in use as a disused railway. The site is accessible from Bridge Road and is bounded by residential to the north and west, with agriculture to south.



### **Planning History**

No relevant planning history within the last 5 years.

| Suitability                      |          |                            |   |                            |        |  |
|----------------------------------|----------|----------------------------|---|----------------------------|--------|--|
| <b>Environmental Constraints</b> |          | Historical Constraints     |   | Policy Constraints Cont    | tinued |  |
| SPA                              |          | Conservation Area          | 0 | Protected Open Space       |        |  |
| SAC                              |          | Historic Park/Garden       | 0 | Mineral Safeguarding Area  |        |  |
| Ramsar                           |          | Scheduled Ancient Monument |   | Waste Consultation Zone