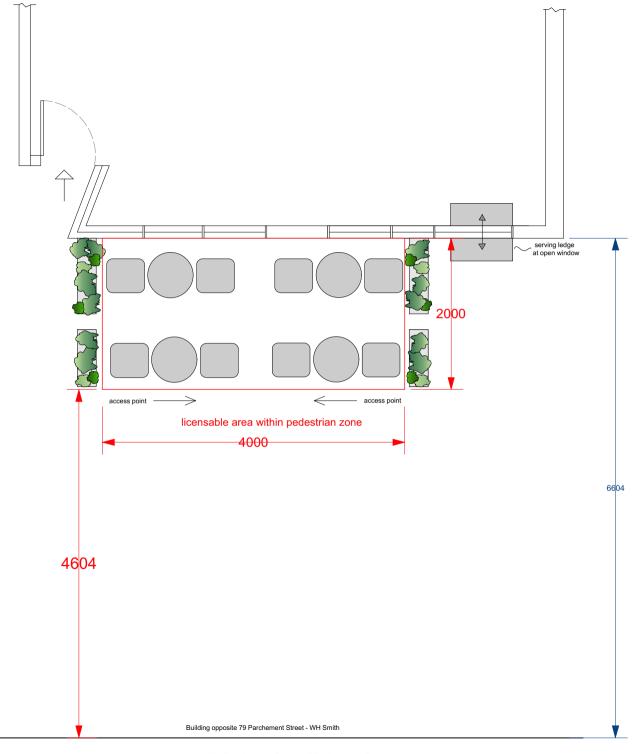

The application proposes to place furniture outside Forte Kitchen, 78-79 Parchment Street, Winchester, Hampshire, SO23 8AT

Days/Times: 08:00:00 and 18:00:00 Monday to Sunday inclusive

Type of Furniture: Tables, Chairs, A Board and Planters

Use of Furniture: For consumption and service of food and drink.

Any person who wishes to submit representations in connection with this application should send their representations in writing to <a href="mailto:licensing@winchester.gov.uk">licensing@winchester.gov.uk</a>, to arrive no later than **2 January 2025.** Representations will be taken into consideration in the determination of the application.

SO23 9HJ

Days requested (e.g. Monday to Sunday)

Monday to Sunday

Times Requested (e.g. 11:00 to 18:00 each day)

08:00 until 18:00

Describe the details below

Tables, chairs, A-board and planters

Please describe the purpose for which the furniture will be used